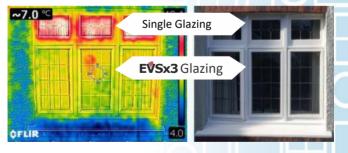

## **EVS Triple Glazing** Draught Clip-On Stops Panels

Warmer, Dryer and Durable Windows EVS glazing technology provides a variety of options, that are built using a strong uPVC frames with co-extruded edge seals, that wont shrink or rot. You can select your preferred glass options with either standard glass, to maximise solar gain, or low-E panels that provide high performance insulation. The panels can be colour matched and hand painted to maintain their original character. The EVS system employs the natural process of thermal pumping to remove moisture and maintain a dry cavity for warmer and clearer windows .