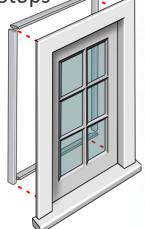

## **EVS Triple Glazing** Draught Clip-On Stops Panels

Warmer, Dryer and Durable Windows EVS glazing technology provides a variety of options, that are built using a strong uPVC frames with co-extruded edge seals, that wont shrink or rot. You can select your preferred glass options with either standard glass, to maximise solar gain, or low-E panels that provide high performance insulation. The panels can be colour matched and hand painted to maintain their original character. The EVS system employs the natural process of thermal pumping to remove moisture and maintain a dry cavity for warmer and clearer windows .