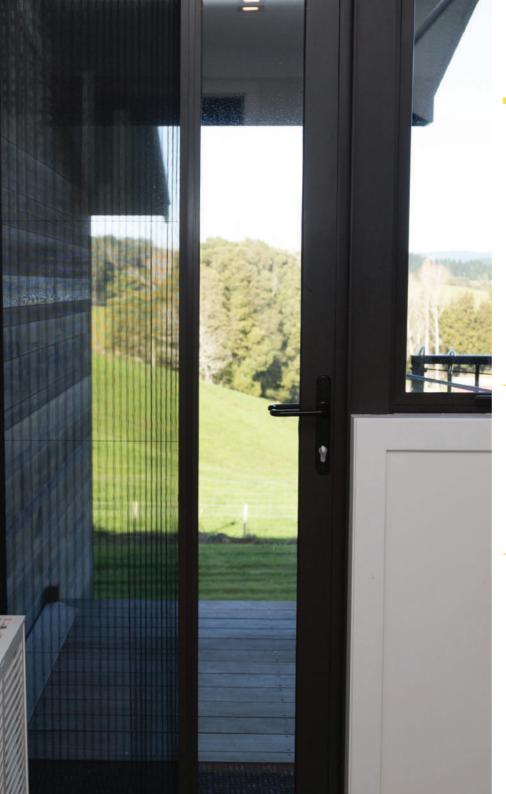

### Ez Screen

Ez Screen is a functional roll up insect screen. This retractable insect screen can be mounted to the face of the window opening or inside the window reveal.

### Simple Operation

Ez Screen is constructed with an adjustable visco dynamic cushion system that adjusts the speed of the screen, gently recoiling the sliding bar and mesh into the protective cassette without unnecessary force.

### Easy installation

This screen is supplied fully manufactured to size and ready to install. By virtue of its design, Ez Screen can fit cavities as narrow as 40mm and has no visible fixings once installed.