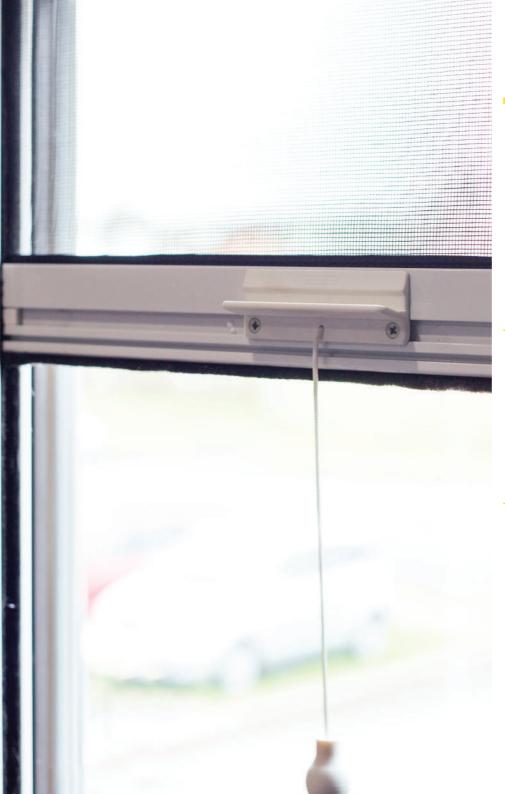

### Low profile floor guide

Provides safe entry in and out of your home using our industry first 'barrier free' threshold. Standing only 3mm high, there are no unsightly or annoying channels fitted in the opening to trip over.

### Glides easily

Allowing the user to gently slide the screen to any position, as it uses our unique cord operating system.

Our patented mesh retention clips keep your screen snug and help provide a more secure fit.

When not in use, your Monarch Ex2 stores almost invisibly off to the side of the opening.