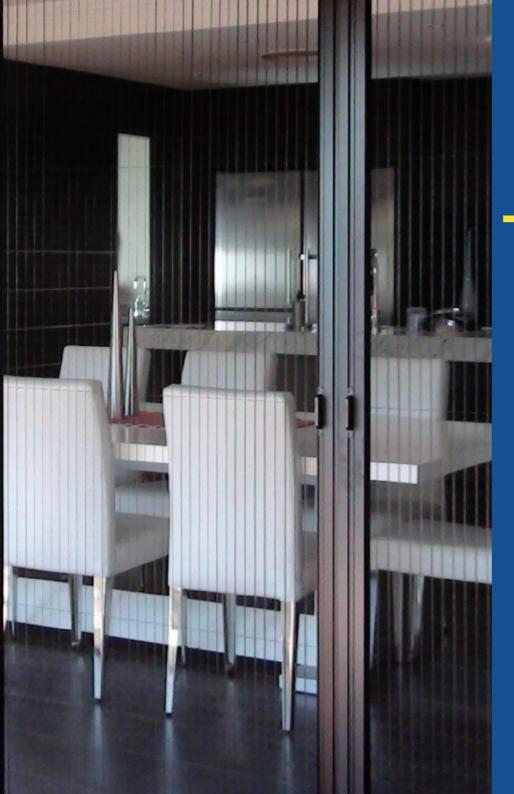

### Monarch Glide

The Monarch Glide Insect Screen offers a modern and innovative solution for large openings helping to protect your home from annoying insects. The semi-transparent pleated mesh, allows for ventilation with minimal effect on your view.

With a span of up to 3 metres high and 9.2 metres wide, the Monarch Glide Insect Screen is the perfect option for screening wide window and door configurations including, hinged, bifold, sliders, and French doors.

The Monarch Glide Insect Screen is designed to be retrofitted to existing systems. It can be simply pulled into place when needed and stowed in a discrete, cassette out of sight when not in use.