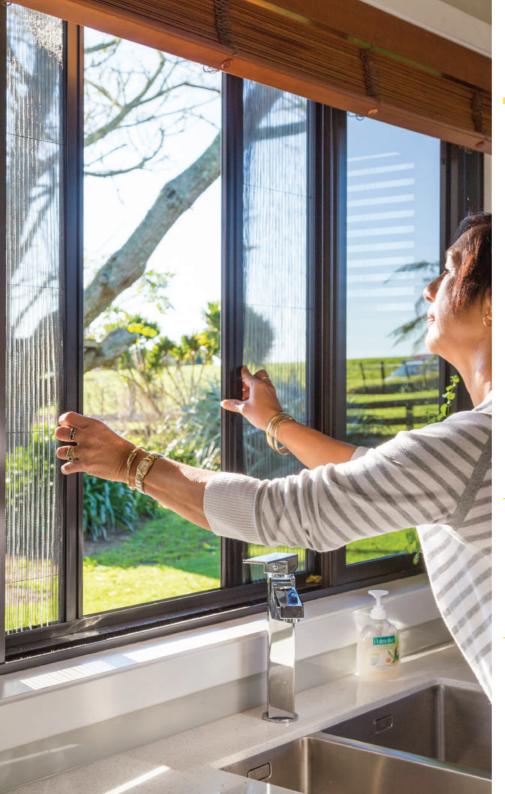

### Monarch Window

Monarch Window is a revolutionary slim line pleated insect screen which has been developed for use on small to large size window openings.

It is usually installed to slide horizontally, eliminating the need to reach up to the top of the window when operating the screen.

Our unique cord operating system allows you to gently slide the screen to any position in the window opening, without the need for a spring-loaded brake or manual locking device.

#### **Smooth Operation**

A series of cords assist in the motion of the screen making it smooth and easy to operate. Our patented mesh retention hooks help keep your screen snug and provide a more secure fit.

#### Installation

This insect screen fits neatly within the reveal or can mount directly to the window frame. Monarch window frame width is just 23mm making it a perfect fit when in openings that have curatins and blinds installed.