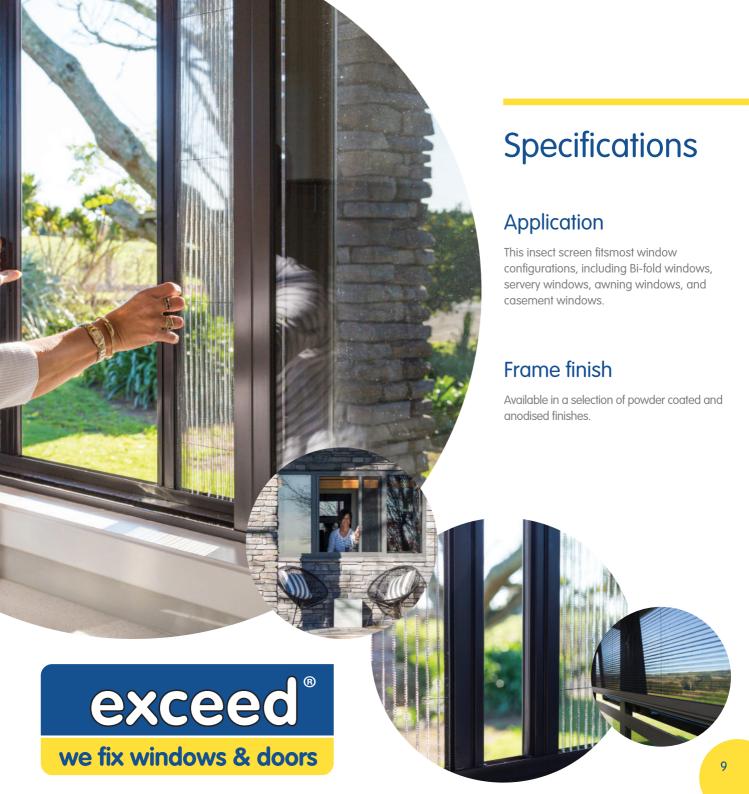

### Monarch Window

Monarch Window is a revolutionary slim line pleated insect screen which has been developed for use on small to large size window openings.

It is usually installed to slide horizontally, eliminating the need to reach up to the top of the window when operating the screen.

Our unique cord operating system allows you to gently slide the screen to any position in the window opening, without the need for a spring-loaded brake or manual locking device.

#### **Smooth Operation**

A series of cords assist in the motion of the screen making it smooth and easy to operate. Our patented mesh retention hooks help keep your screen snug and provide a more secure fit.

#### Installation

This insect screen fits neatly within the reveal or can mount directly to the window frame. Monarch window frame width is just 23mm making it a perfect fit when in openings that have curatins and blinds installed.