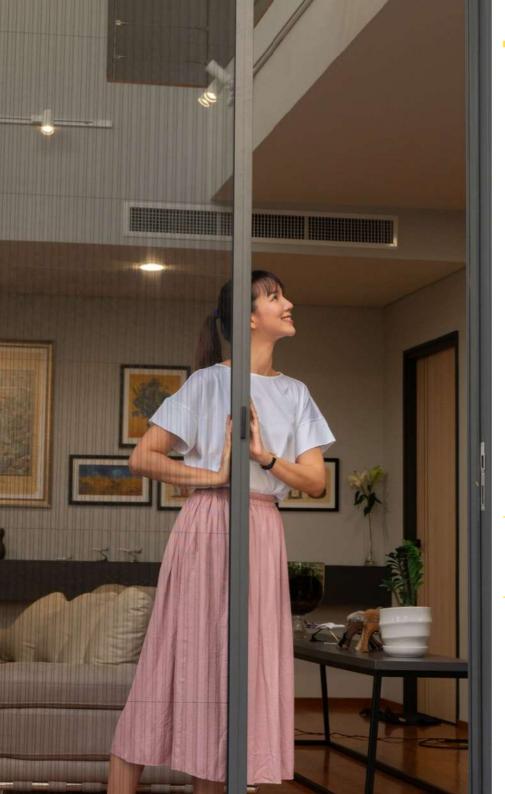

Exceed's insect screens give you a modern and stylish solution for your home.

Benefits of Exceed Retractable Screening Systems

Retractable insect screens provide natural ventilation.

Helping keep your home comfortable.

Our retractable screens are perfect for your bi-fold doors or stacker doors.

They're only visible when in use and stack neatly away, out of sight when not needed. Although they use a patented semi-transparent mesh, surprisingly when the screen is in place, your view is virtually uninterrupted. They are usually installed on the inside of the window or door frame and do not permanently cover the opening or detract from elegant feature doors.