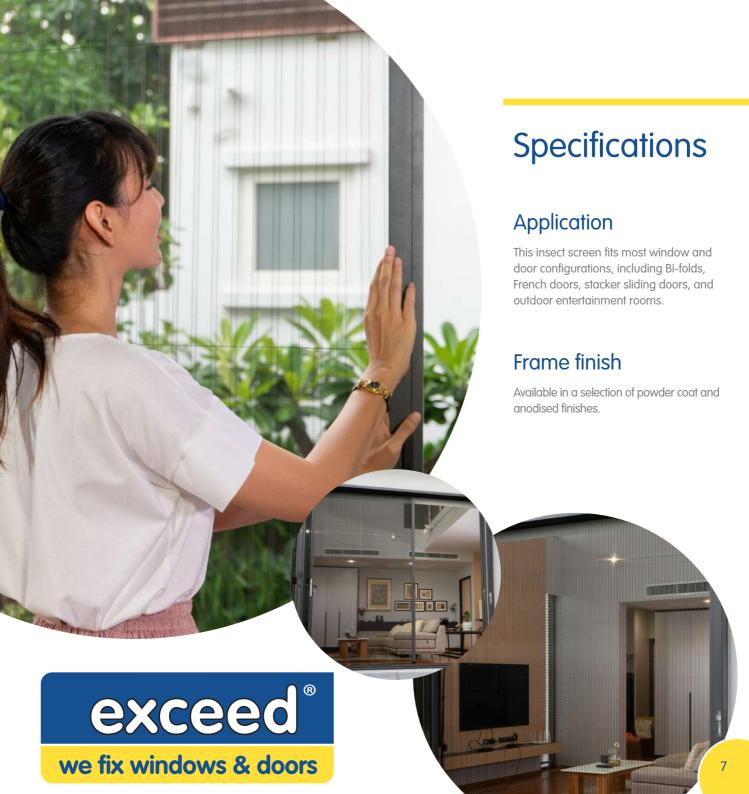

### Monarch Ex2

Monarch Ex2 is a modern, stylish, retractable insect screen which is a perfect solution to help protect your family from annoying insects. The semi-transparent pleated mesh, allows for ventilation with minimal effect on your view.

### Low profile floor guide

Provides safe entry in and out of your home using our industry first 'barrier free' threshold. Standing only 3mm high, there are no unsightly or annoying channels fitted in the opening to trip over.

### Glides easily

Allowing the user to gently slide the screen to any position, as it uses our unique cord operating system.

Our patented mesh retention clips keep your screen snug and help provide a more secure fit.

When not in use, your Monarch Ex2 stores almost invisibly off to the side of the opening.