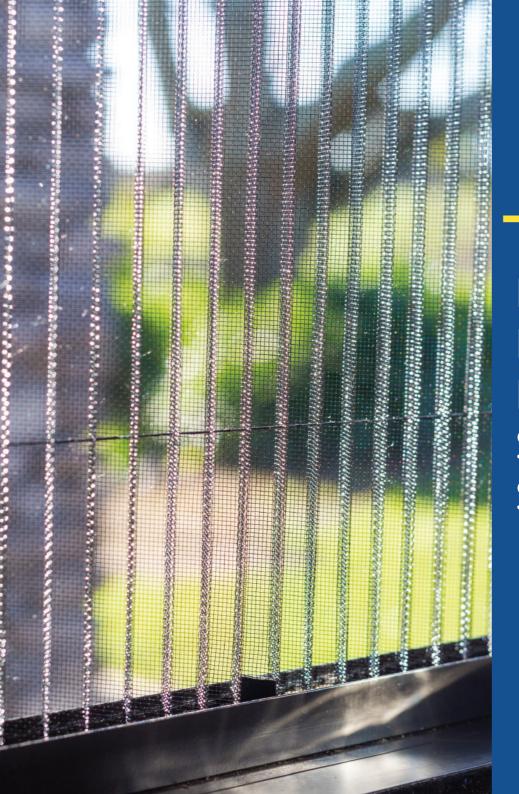

### Monarch Ex2

Monarch Ex2 is a modern, stylish, retractable insect screen which is a perfect solution to help protect your family from annoying insects. The semi-transparent pleated mesh, allows for ventilation with minimal effect on your view.

### Monarch Glide

The Monarch Glide Insect Screen offers a modern and innovative solution for large openings helping to protect your home from annoying insects. The semi-transparent pleated mesh, allows for ventilation with minimal effect on your view.